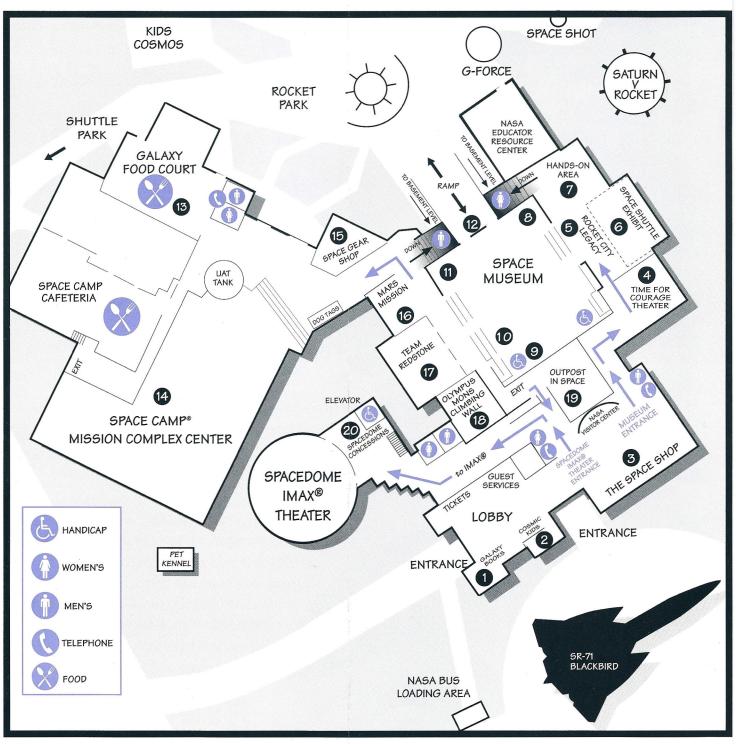

#### Museum Legend

- 1. Galaxy Book Store
- 2. Cosmic Kids
- 3. The Space Shop
- 4. Time for Courage Theater
- 5. Rocket City Legacy: Chronicles Huntsville's role in America's space program
- 6. Space Shuttle Exhibit
- 7. Hands-On Area: Land the Shuttle Robotic Manipulator Shuttle Adventures Game
- 8. Lunar Landing Exhibit
- 9. MERCURY Capsule Procedures Trainer
- 10. GEMINI Procedures Trainer
- 11. APOLLO 16 Command Module
- 12. SSME Space Shuttle Main Engine

- 13. Galaxy Food Court: Enjoy a meal, favorite snack and panoramic view of Rocket Park.
- 14. SPACE CAMP<sup>®</sup> Mission Complex Center (Activities for SPACE CAMP trainees only) Observe trainees during astronaut training on simulators similar to those used by NASA or performing roles in a simulated Shuttle mission.
- 15. SPACE GEAR Shop
- 16. Mars Mission: A virtual journey across Martian terrain that just might surprise you
- 17. TEAM REDSTONE
- 18. OLYMPUS MONS Climbing Wall
- 19. Outpost In Space Theater
- 20. Spacedome IMAX<sup>®</sup> Theater and Concession Area