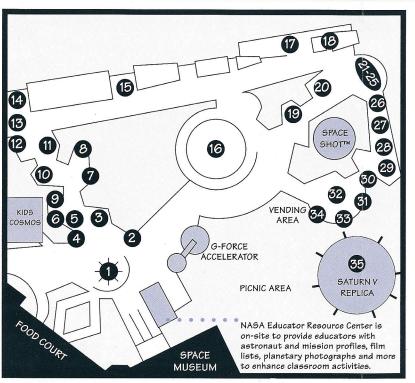

### Rocket Park Legend

- 1. SATURN I Rocket
- 2. V2 Engine
- 3. JUPITER Rocket 4. JUNO II Rocket
- JUNO II Rocket
  REDSTONE Engine
- 6. REDSTONE Rocket
- 7. MERCURY-REDSTONE
- 8. ATLAS Rocket
- 9. JUPITER C Rocket
- 10. Mars Mobile Laboratory
- 11. NERVA
- 12. SATURN F-1 Engine
- 13. SATURN J-2 Engine
- 14. Lunar Module Descent Engine
- 15. SATURN V
- 16. Lunar Excursion Module
- 17. TITAN II Rocket
- 18. Skylab
- 19. UH-1 Iroquois "Huey" Helicopter

- 20. SERGEANT Missile
- 21. Missile Recovery Submarine
- 22. HERCULES Missile
- 23. Roland Air Defense System
- 24. FAAR
  - 25. NIKE ZEUS Missile
  - 26. SPARTAN Missile
  - 27. LITTLE JOHN
  - 28. HONEST JOHN
  - 29. CORPORAL Missile
- 30. AVENGER
- 31. CHAPARRAL 32. LANCE Missile
- System
- 33. Multiple Launch Rocket System
- 34. HAWK Missile and Loader
- 35. SATURN V Replica