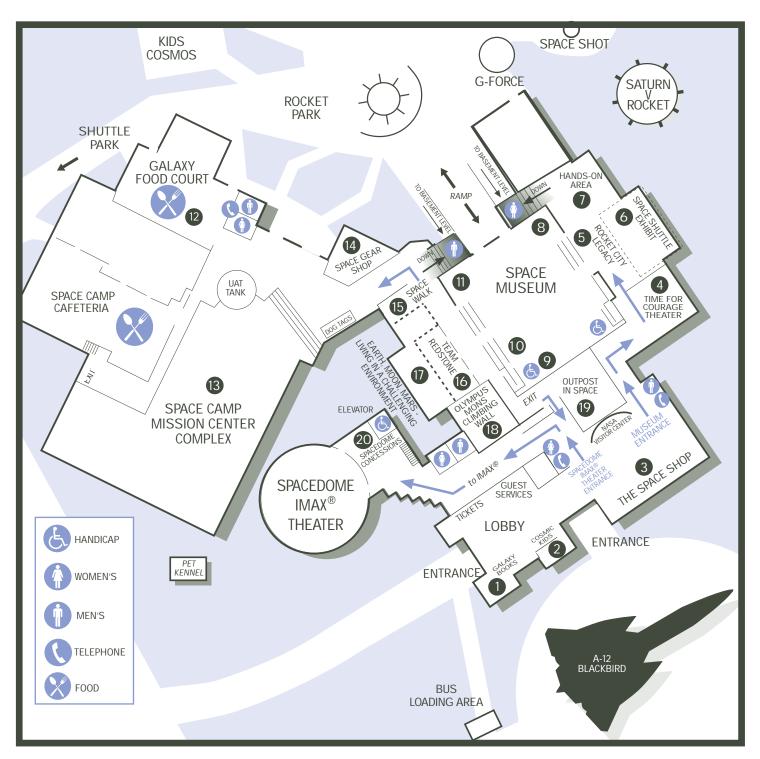

## Museum Legend

- 1. Galaxy Book Store
- Cosmic Kids
- The Space Shop
- 4. Time for Courage Theater
- 5. Rocket City Legacy Chronicles Huntsville's role in America's space program
- 6. Space Shuttle Exhibit (located on west mezzanine)
- 7. Hands-On Area: Land the Shuttle Shuttle Adventure Games
- 8. Lunar Landing Exhibit
- 9. MERCURY Capsule Procedures Trainer
- 10. GEMINI Procedures Trainer
- 11. APOLLO 16 Command Module
- 12. Galaxy Food Court Enjoy a meal, favorite snack and panoramic view of Rocket Park

- 13. SPACE CAMP Mission Complex Center (Activities for SPACE CAMP trainees only) Observe trainees during astronaut training on simulators similar to those used by NASA, or performing roles in a simulated Shuttle mission
- 14. SPACE GEAR Shop
- 15. SPACE WALK A virtual journey around the Space Station via a motion-based simulator
- 16. TEAM REDSTONE
- 17. Earth, Moon, Mars Living in a Challenging Environment (continued on east mezzanine)
- 18. OLYMPUS MONS Climbing Wall
- 19. Outpost In Space Theater
- 20. Spacedome IMAX Theater and Concession Area