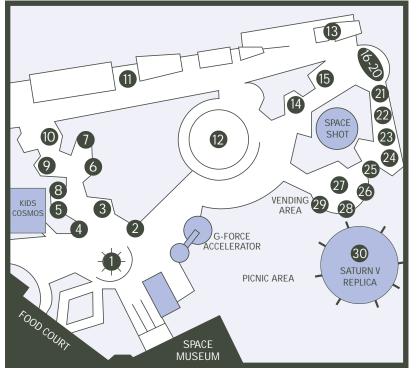

## Rocket Park Legend

- SATURN I Rocket V1 BUZZ BOMB
- 3. JUPITER Rocket
- JUNO II Rocket
- REDSTONE Rocket
- MERCURY-REDSTONE 24. CORPORAL Missile
- 7. ATLAS Rocket
- 8. JUPITER C Rocket
- 9. Mars Mobile Laboratory
- 10. F-1 Engine
- 11. SATURN V
- 12. Lunar Excursion Module
- 13. Skvlab
- 14. UH-1 Iroquois "Huey" Helicopter
- 15. SERGEANT Missile
- 16. Missile Recovery Submarine
- 17. HERCULES Missile
- 18. Roland Air Defense System

- 19. FAAR
- 20. NIKE ZEUS Missile
- 21. SPARTAN Missile
- 22. LITTLE JOHN
- 23. HONEST JOHN
- 25. AVENGER
- 26. CHAPARRAL
- 27. LANCE Missile System
- 28. Multiple Launch Rocket System
- 29. HAWK Missile and Loader
- 30. SATURN V Replica