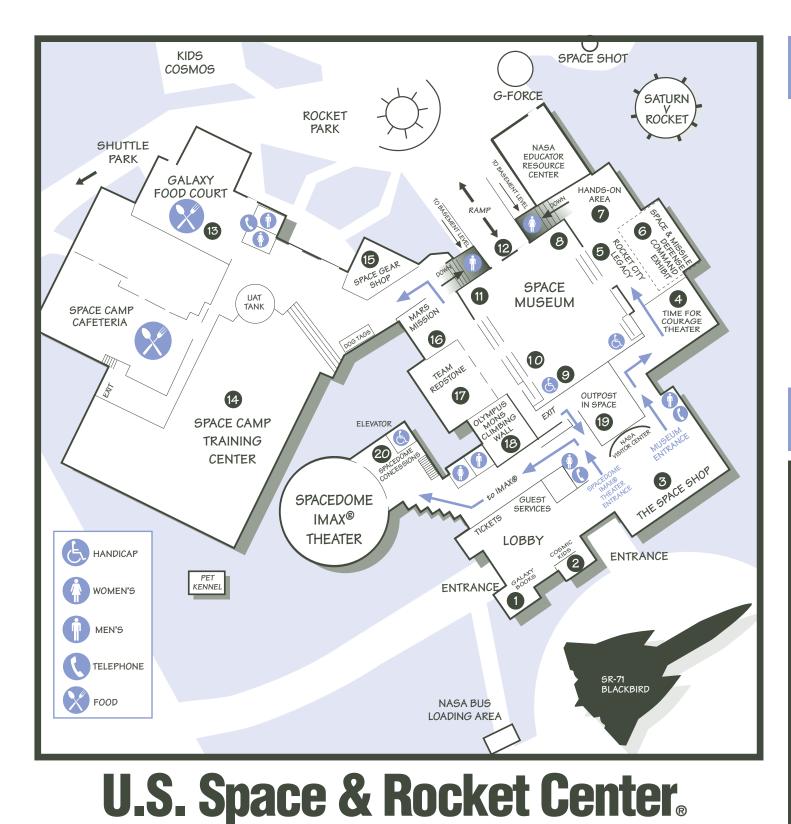

## Museum Legend

| 1.  | Galaxy Book Store                            |                          | 13. 6      |
|-----|----------------------------------------------|--------------------------|------------|
| 2.  | Cosmic Kids                                  |                          | а          |
| 3.  | The Space Shop                               |                          | 14. 9      |
|     | Time for Courage Theater                     |                          | (/         |
|     | Rocket City Legacy - Chronicles Huntsville's |                          | Ċ          |
|     | role in America's space program              |                          | 5          |
| 6.  | Space Shuttle Exhibit (located on mezzanine) |                          | р          |
|     | •                                            | Land the Shuttle         | р<br>15. Э |
|     |                                              | Robotic Manipulator      | 16. 9      |
|     |                                              | Shuttle Adventures Games | Spac       |
| 8.  | Lunar Landing Exhibit                        |                          | 17. T      |
|     | MERCURY Capsule Procedures Trainer           |                          | 18. C      |
|     | . GEMINI Procedures Trainer                  |                          | 19. C      |
| 11. | APOLLO 16 Command Module                     |                          | 20.9       |
|     | . SSME Space Shuttle Main Engine             |                          |            |
|     |                                              |                          |            |

## Rocket Park Legend

Galaxy Food Court - Enjoy a meal, favorite snack and panoramic view of Rocket Park SPACE CAMP Mission Complex Center (Activities for SPACE CAMP trainees only) Observe trainees during astronaut training on simulators similar to those used by NASA or performing roles in a simulated Shuttle mission SPACE GEAR Shop SPACE WALKER - a virtual journey around the ice Station via a motion-based simulator TEAM REDSTONE **OLYMPUS MONS Climbing Wall Outpost In Space Theater** Spacedome IMAX' Theater and Concession Area